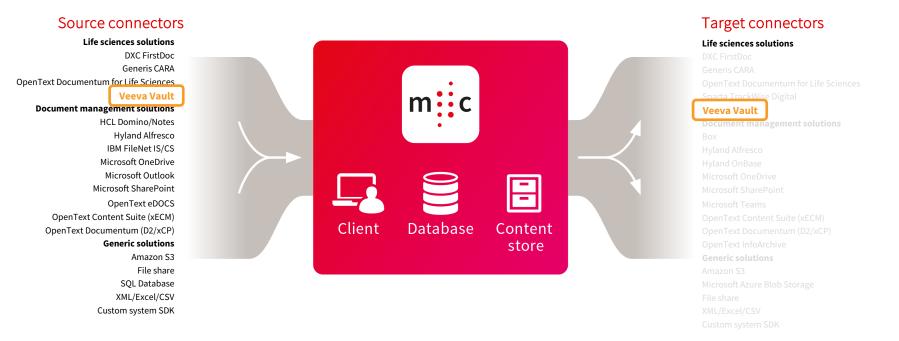

#### **Migration to Veeva Vault**

- Being able to support mergers and acquisitions of existing Vaults to the new Vault
- Being able to support a wide range of source environments to the Veeva Vault (inclusive of all Vaults)

#### **Onboarding to Veeva Vault Industry Cloud**

- Veeva certified product migration-center and migration service for the life science industry
- End-to-end offering to migrate date from legacy or outdated OnPrem solutions to the Veeva industry cloud
- Highly reusable framework that supports data migration to the various elements of the Veeva Vault including Vault RIM, Clinical and Quality etc.

#### **Data/Document Integration supporting Mergers & Acquisitions**

- Integrate/migrate large amount of data/documents
- Over 200 different migration paths (source to target combinations) available
- Ensure legal and audit-compliant migration without system downtimes/interruption